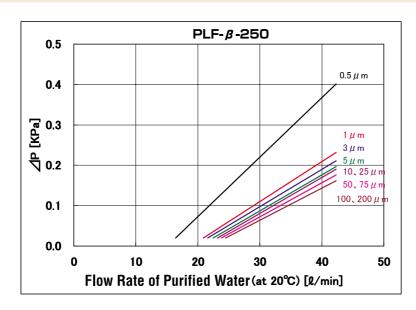

------------------------------------------------------------------------------------------------------------------|
| Filtration Accuracy                       | 0.5µm,1µm,3µm,5µm,10µm,25µm,50µm,75µm,100µm,200µm                                                                  |
| Size                                      | Total length: 62.5mm, 125mm, 145mm, 250mm, 500mm, 750mm, 762mm, internal diameter: Ф28mm, external diameter: Ф67mm |
| Operating Temperature (Water Temperature) | 80°Cor less                                                                                                        |
| Max. Withstanding Pressure                | 0.49MPa(5kgf/cm²) at20°C                                                                                           |

### Flow Rate Characteristics



Liquia Filter

## **How to Order**

PLF -  $\beta$  - 500 • EC - 05

125:125mm | 500:500mm 250:250mm | 750:750mm

EC: Double Open End Cap

1:  $1\mu m$  |  $50: 50\mu m$ 3:  $3\mu m$  |  $75: 75\mu m$ 5:  $5\mu m$  |  $100: 100\mu m$ 10:  $10\mu m$  |  $200: 200\mu m$ 

 $25: 25 \mu \text{m}$ 

05 : 0.5μm |

Please order the product by box unit. Quantity: 10 inch: 50 pieces/box 20 inch: 25 pieces/box

30 inch: 20 pieces/box

Filtration of 99.9% or more is checked by JIS standard carillon test.

Note) Compatibility with other company's product is carefully considered but please make sure of size when using other company's housing.